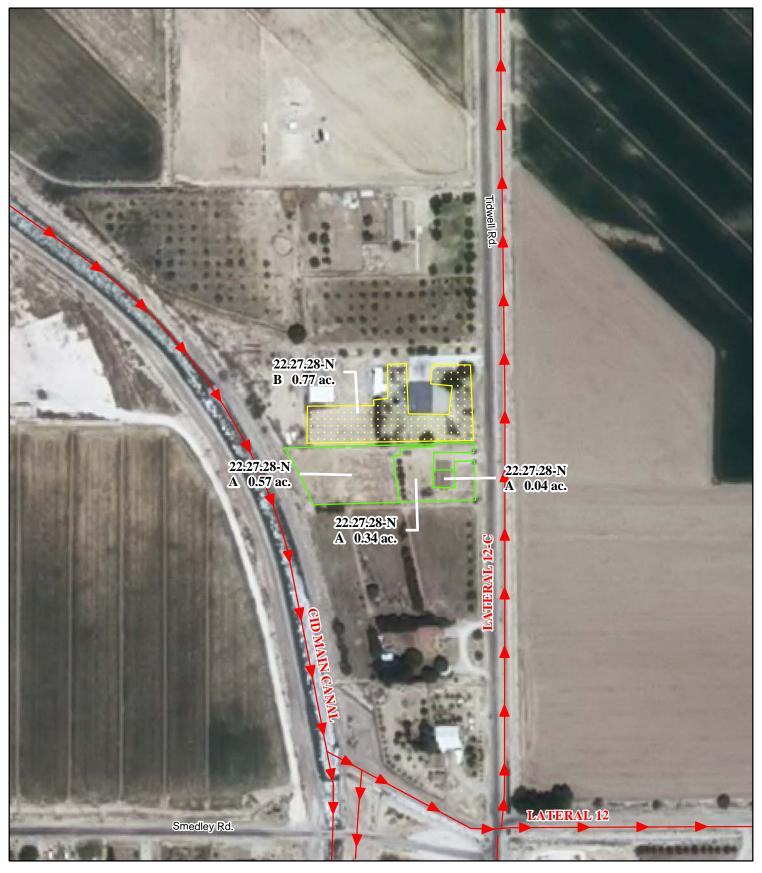

# f. Location and Amount of Irrigated Acreage:

Section 28, Township 22S, Range 27E, N.M.P.M.

Pt. SE<sup>1</sup>/4

0.95 acres

Total: 0.95 acres

As shown on the attached revised Hydrographic Survey Map for Subfile No. 22.27.28-N, and the CID Section Hydrographic Survey Map Sheet No. 33 (1999-2011), included in Part F of this Appendix, representing the Court record as of the date of the filing of this Decree.

#### f. Location and Amount of No Right Acreage:

Section 28, Township 22S, Range 27E, N.M.P.M.

Pt. SE<sup>1</sup>/4

0.77 acres

Total: 0.77 acres (No Right)

As shown on the attached revised Hydrographic Survey Map for Subfile No. 22.27.28-N, and the CID Section Hydrographic Survey Map Sheet No. 33 (1999-2011), included in Part F of this Appendix, representing the Court record as of the date of the filing of this Decree.